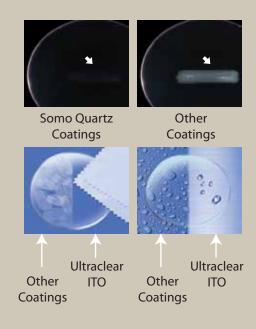

All UltraClear lenses have the COLTS Seal of Certifiable Quality and have earned "best in class" performance ratings for the COLTS Real Life Simulation Wearers Test.

Somo Optical's Quartz AR coating process makes lenses scratch and smudge resistant, prevents moisture buildup and repels contaminants making it easier to keep lenses clean. Includes ITO anti-static layer.